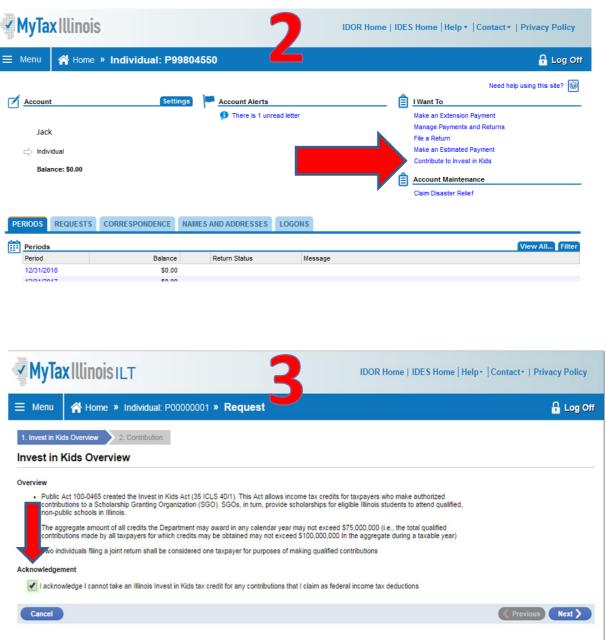

# Step #2 Allocate a contribution

- c) Select "Individual" to bring up more options
- d) Select the "Contribute to Invest in Kids"
- e) Select the check box under Acknowledgement, and click on Next.

#### Step #2

#### Allocate a Contribution

- f) Choose a region from the drop down menu.
- g) Choose "Children's Tuition Fund of Illinois" for the SGO
- h) Enter the pledge
- i) Confirm Amount and Submit.