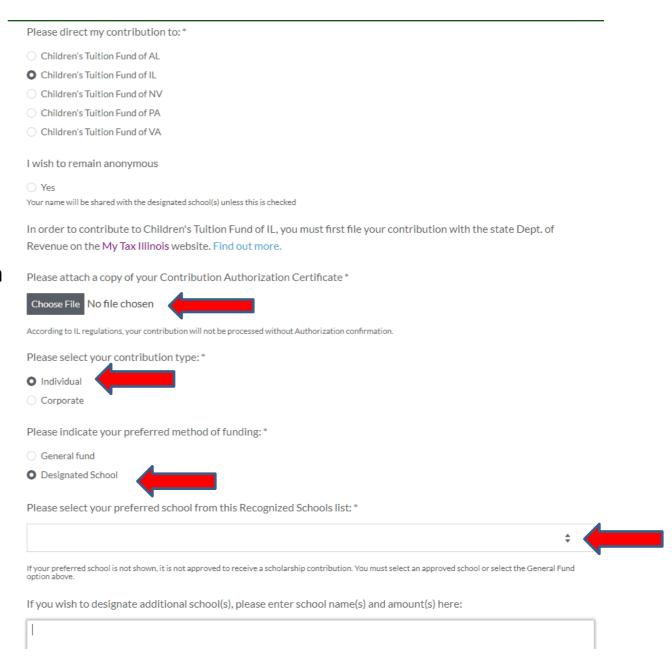

#### Step #2

- a) Enter name, address, phone and email
- b) Select Children's Tuition Fund of IL, (more options will pop up below)
- c) In order to upload the "Contribution Authorization Certificate", click the "browse" button, then find and click on the file you saved from the mytax.Illinois.gov site and upload
- d) Select "Individual" under Contribution Type

#### Step #3

- a) Select "Designated School" to contribute Grace Christian Academy
- a) Below this section, enter the contribution details (the amount you originally entered on the MyTax.Illinois.gov site)
- b) Select & complete your payment method
- c) Submit