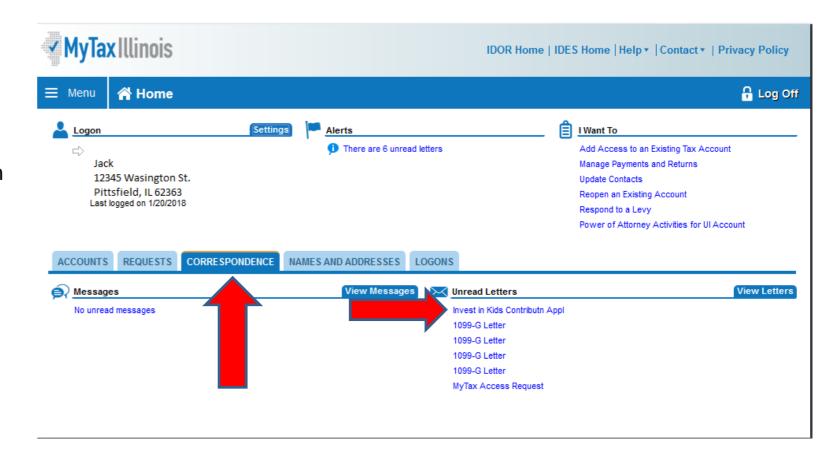

#### Step #2 Allocate a Contribution

(A "Contribution Authorization Certificate" (or CAC) will appear in the account shortly and the contributor will receive an email confirmation.)

- j) From the home screen, select "Correspondence Tab"
- k) Next, select "Invest in Kids Contributn Appl" and the certificate will open.
- I) Save the Certificate to the computer.