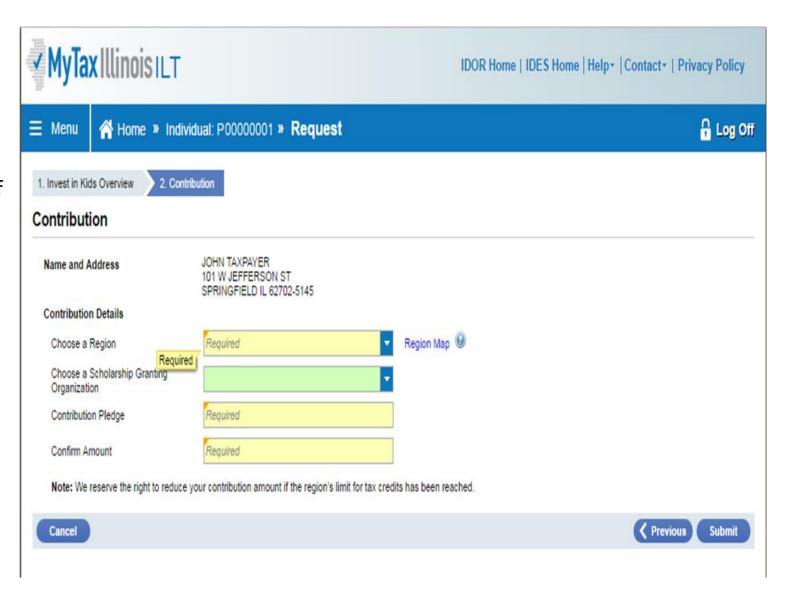

#### Allocate a Contribution

- f) Choose a region from the drop down menu.
- g) Choose "Children's Tuition Fund of Illinois" for the SGO
- h) Enter the pledge
- i) Confirm Amount and Submit.