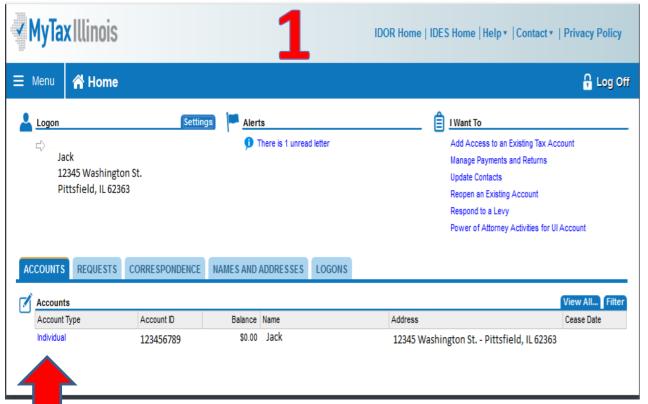

# Step #2 Allocate a contribution

- c) Select "Individual" to bring up more options
- d) Select the "Contribute to Invest in Kids"
- e) Select the check box under Acknowledgement, and click on Next.

#### Step #2

#### Allocate a Contribution

- f) Choose a region from the drop down menu.
- g) Choose "Children's Tuition Fund of Illinois" for the SGO
- h) Enter the pledge
- i) Confirm Amount and Submit.